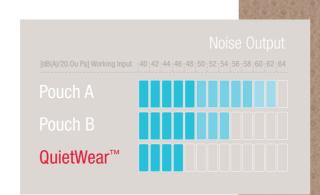

## HEAR the difference

We understand that reducing embarrassing pouch noise matters to your patients. Hollister Ostomy knows that details matter.

This new pouch material **virtually eliminates** the embarrassing pouch noise sometimes found in other ostomy pouches.

Your patients should hardly know they're wearing a pouch!

An independent testing lab shows that the QuietWear™ Material demonstrates a significant reduction in noise level when compared to other pouches available today.