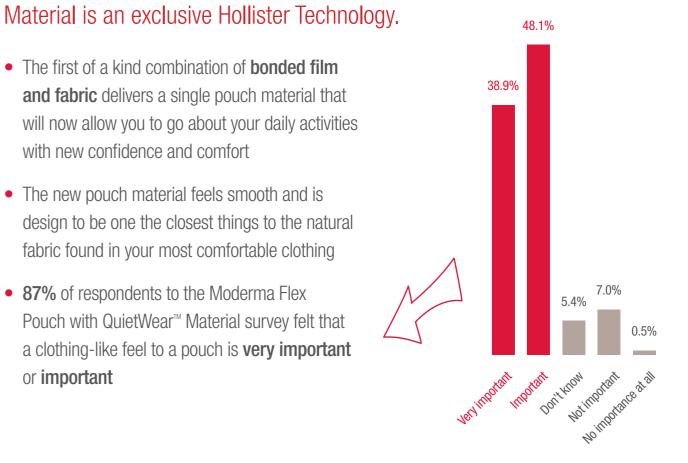

# QuietWear FEEL the difference

For rustle-free confidence, your choice is QuietWear™ Pouch Material

The secret behind QuietWear™ Pouch

- The first of a kind combination of bonded film and fabric delivers a single pouch material that will now allow you to go about your daily activities with new confidence and comfort
- The new pouch material feels smooth and is design to be one the closest things to the natural fabric found in your most comfortable clothing
- 87% of respondents to the Moderma Flex Pouch with QuietWear™ Material survey felt that a clothing-like feel to a pouch is very important or **important**