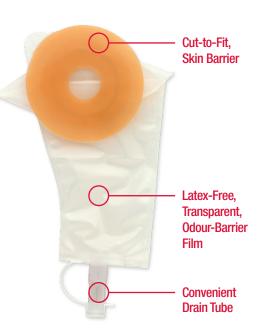

#### **Flextend Skin Barrier**

- Extended wear time Median wear time of nearly 40 hours in multi-site clinical study.<sup>1</sup>
- Enhanced skin protection Resists breakdown; helps prevent skin irritation.

#### Latex-Free Odour-Barrier Film

- Contains odour effectively Provides comfort for the patient and caregiver.
- Prevents allergic reaction For latex-sensitive patients and caregivers.
- Improves patient monitoring Transparent film allows easy assessment of discharge.