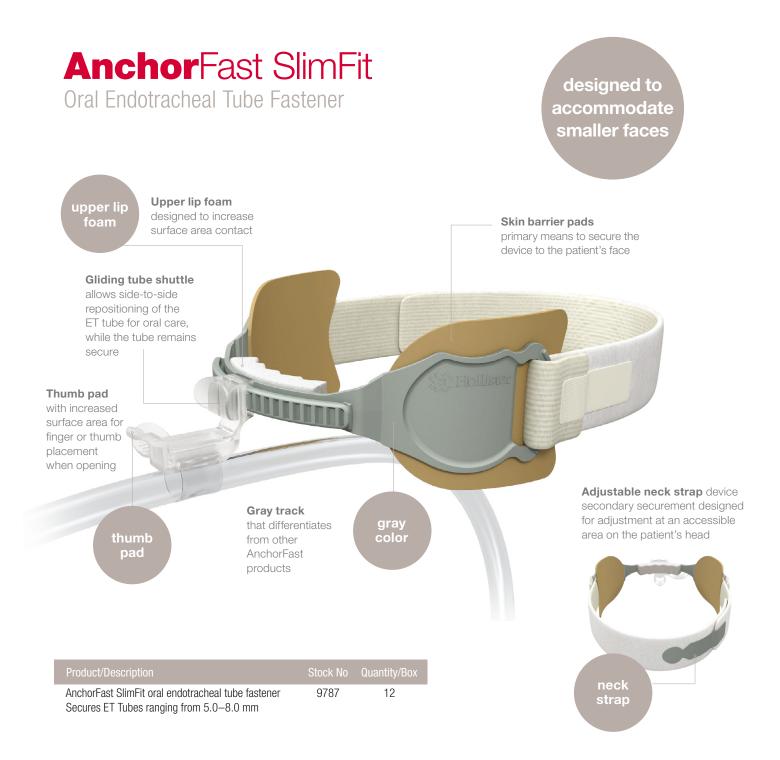

## Innovated for you — to leave tape behind.

The AnchorFast SlimFit<sup>™</sup> oral endotracheal tube fastener provides a convenient means to hold an oral endotracheal (ET) tube securely in place without the use of adhesive tape and is designed with the intent to accommodate smaller faces.